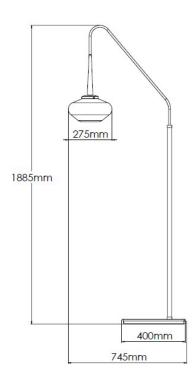

## **Technical Specification**

| MATERIAL           | Brass / Mild Steel / Glass      | IP Rating          | IP20      |
|--------------------|---------------------------------|--------------------|-----------|
| FINISH             | Old English Light M6/OEBL       | HEIGHT             | 1885mm    |
| LAMPHOLDER TYP     | <b>E</b> E27                    | WIDTH              | 275mm     |
| RECOMMENDED L      | AMP GLS                         | DEPTH/PROJECTION   | 745mm     |
| MAX WATTAGE        | 4W                              | BACK/CEILING PLATE | N/A       |
| CERTIFICATIONS     | UKCA CE                         | BASE DIAMETER      | 400x270mm |
| DIMMABLE           | Mains - If lamps are compatible | WEIGHT             | 15kg      |
| CLASS I / II / III | Class I                         | SHADE MATERIAL     | Glass     |