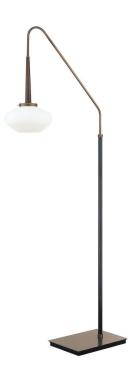

## **Product Description**

Floor lamp with a matt opal glass shade

## **Technical Specification**

| MATERIAL           | Brass / Mild Steel / Glass      | IP Rating          | IP20      |
|--------------------|---------------------------------|--------------------|-----------|
| FINISH             | Old English Light M6/OEBL       | HEIGHT             | 1885mm    |
| LAMPHOLDER TYP     | <b>E</b> E27                    | WIDTH              | 275mm     |
| RECOMMENDED L      | AMP GLS                         | DEPTH/PROJECTION   | 745mm     |
| MAX WATTAGE        | 4W                              | BACK/CEILING PLATE | N/A       |
| CERTIFICATIONS     | UKCA CE                         | BASE DIAMETER      | 400x270mm |
| DIMMABLE           | Mains - If lamps are compatible | WEIGHT             | 15kg      |
| CLASS I / II / III | Class I                         | SHADE MATERIAL     | Glass     |