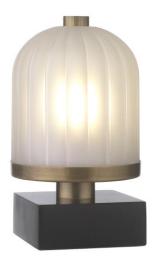

## **Product Description**

Brass rechargable table lamp with granite base and matt opal glass shade