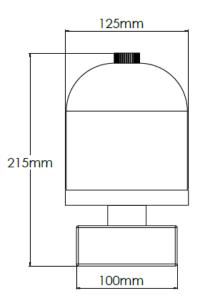

## **Technical Specification**

| MATERIAL           | Brass / Granite           | IP Rating          | IP44  |
|--------------------|---------------------------|--------------------|-------|
| FINISH             | Old English Light M6/OEBL | HEIGHT             | 215mm |
| LAMPHOLDER TYPE    | Rechargeable              | WIDTH              | 125mm |
| RECOMMENDED LAM    | Smart Lamp SC5482         | DEPTH/PROJECTION   | 125mm |
| MAX WATTAGE        | N/A                       | BACK/CEILING PLATE | N/A   |
| CERTIFICATIONS     | UKCA CE                   | BASE DIAMETER      | 100mm |
| DIMMABLE           | N/A                       | WEIGHT             | 3kg   |
| CLASS I / II / III | N/A                       | SHADE MATERIAL     | Glass |