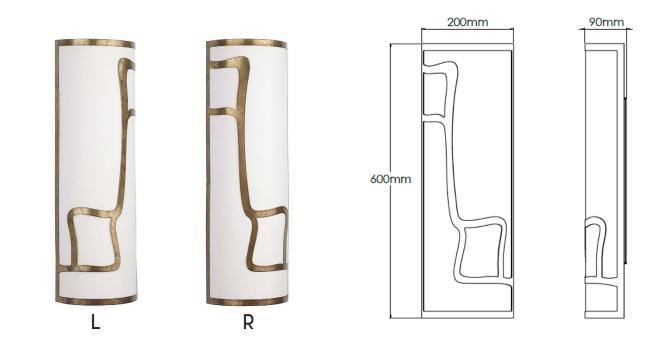

## **Product Description**

Wall light with fabric shade and mild steel metalwork (left or right orientations available)

## **Technical Specification**

| MATERIAL           | Mild Steel / Fabric            | IP Rating          | IP20      |
|--------------------|--------------------------------|--------------------|-----------|
| FINISH             | Patinated Gold M6/PGLD         | HEIGHT             | 600mm     |
| LAMPHOLDER TYPE    | SES x 2                        | WIDTH              | 200mm     |
| RECOMMENDED LA     | MP Candle                      | DEPTH/PROJECTION   | 90mm      |
| MAX WATTAGE        | 16W                            | BACK/CEILING PLATE | 365x100mm |
| CERTIFICATIONS     | UKCA CE                        | BASE DIAMETER      | N/A       |
| <b>DIMMABLE</b> M  | ains - If lamps are compatible | WEIGHT             | 4kg       |
| CLASS I / II / III | Class I                        | SHADE MATERIAL     | Fabric    |