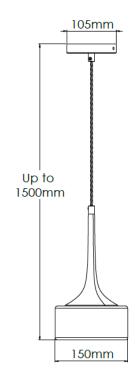

## **Technical Specification**

| MATERIAL           | Brass / Glass                   | IP Rating          | IP20   |
|--------------------|---------------------------------|--------------------|--------|
| FINISH             | Brushed Brass M3/BBR            | HEIGHT             | 1500mm |
| LAMPHOLDER TYP     | <b>YE</b> Large G9 x 1          | WIDTH              | 150mm  |
| RECOMMENDED L      | AMP G9                          | DEPTH/PROJECTION   | 150mm  |
| MAX WATTAGE        | 3W                              | BACK/CEILING PLATE | 105mm  |
| CERTIFICATIONS     | UKCA CE                         | BASE DIAMETER      | N/A    |
| DIMMABLE           | Mains - If lamps are compatible | WEIGHT             | 5kg    |
| CLASS I / II / III | Class I                         | SHADE MATERIAL     | Glass  |