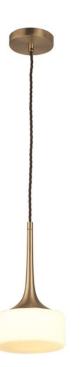

## **Product Description**

Brass pendant with fluted brass body and opal glass drum shade