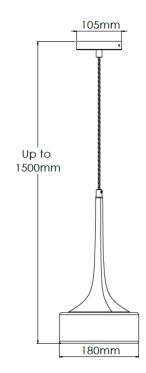

## **Technical Specification**

| MATERIAL           | Brass / Glass                   | IP Rating          | IP20   |
|--------------------|---------------------------------|--------------------|--------|
| FINISH             | Brushed Brass M3/BBR            | HEIGHT             | 1500mm |
| LAMPHOLDER TYP     | <b>YE</b> Large G9 x 1          | WIDTH              | 180mm  |
| RECOMMENDED L      | AMP G9                          | DEPTH/PROJECTION   | 180mm  |
| MAX WATTAGE        | 3W                              | BACK/CEILING PLATE | 105mm  |
| CERTIFICATIONS     | UKCA CE                         | BASE DIAMETER      | N/A    |
| DIMMABLE           | Mains - If lamps are compatible | WEIGHT             | 5kg    |
| CLASS I / II / III | Class I                         | SHADE MATERIAL     | Glass  |