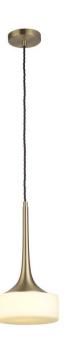

## **Product Description**

Brass pendant with fluted brass body and opal glass drum shade

## **Technical Specification**

| MATERIAL           | Brass / Glass                   | IP Rating          | IP20   |
|--------------------|---------------------------------|--------------------|--------|
| FINISH             | Brushed Brass M3/BBR            | HEIGHT             | 1500mm |
| LAMPHOLDER TYP     | <b>YE</b> Large G9 x 1          | WIDTH              | 180mm  |
| RECOMMENDED L      | AMP G9                          | DEPTH/PROJECTION   | 180mm  |
| MAX WATTAGE        | 3W                              | BACK/CEILING PLATE | 105mm  |
| CERTIFICATIONS     | UKCA CE                         | BASE DIAMETER      | N/A    |
| DIMMABLE           | Mains - If lamps are compatible | WEIGHT             | 5kg    |
| CLASS I / II / III | Class I                         | SHADE MATERIAL     | Glass  |