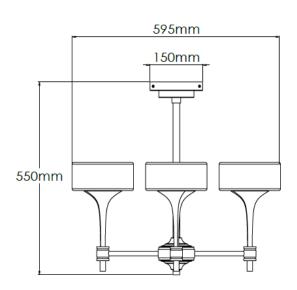

## **Technical Specification**

| MATERIAL           | Brass / Glass                   | IP Rating          | IP20  |
|--------------------|---------------------------------|--------------------|-------|
| FINISH             | Brushed Brass M3/BBR            | HEIGHT             | 550mm |
| LAMPHOLDER TY      | PE Large G9 x 4                 | WIDTH              | 595mm |
| RECOMMENDED        | LAMP G9                         | DEPTH/PROJECTION   | 595mm |
| MAX WATTAGE        | 12W                             | BACK/CEILING PLATE | 150mm |
| CERTIFICATIONS     | UKCA CE                         | BASE DIAMETER      | N/A   |
| DIMMABLE           | Mains - If lamps are compatible | WEIGHT             | 10kg  |
| CLASS I / II / III | Class I                         | SHADE MATERIAL     | Glass |