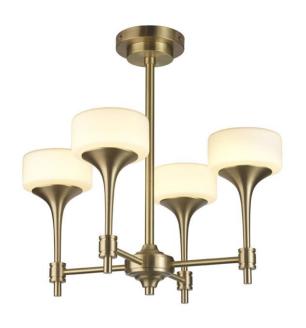

## **Product Description**

Brass 4 arm chandelier with fluted brass stems and opal glass drum shades

## **Technical Specification**

| MATERIAL           | Brass / Glass                   | IP Rating          | IP20  |
|--------------------|---------------------------------|--------------------|-------|
| FINISH             | Brushed Brass M3/BBR            | HEIGHT             | 550mm |
| LAMPHOLDER TY      | PE Large G9 x 4                 | WIDTH              | 595mm |
| RECOMMENDED        | LAMP G9                         | DEPTH/PROJECTION   | 595mm |
| MAX WATTAGE        | 12W                             | BACK/CEILING PLATE | 150mm |
| CERTIFICATIONS     | UKCA CE                         | BASE DIAMETER      | N/A   |
| DIMMABLE           | Mains - If lamps are compatible | WEIGHT             | 10kg  |
| CLASS I / II / III | Class I                         | SHADE MATERIAL     | Glass |