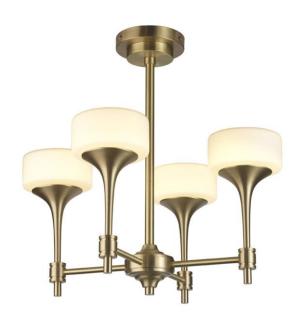

## **Product Description**

Brass 4 arm chandelier with fluted brass stems and opal glass drum shades