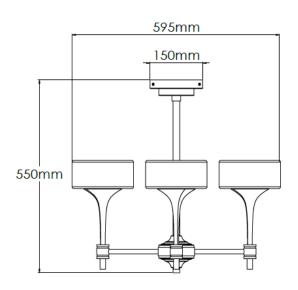

## **Technical Specification**

| MATERIAL           | Brass / Glass                   | IP Rating          | IP20  |
|--------------------|---------------------------------|--------------------|-------|
| FINISH             | Brushed Brass M3/BBR            | HEIGHT             | 550mm |
| LAMPHOLDER TY      | PE Large G9 x 4                 | WIDTH              | 595mm |
| RECOMMENDED L      | <b>.AMP</b> G9                  | DEPTH/PROJECTION   | 595mm |
| MAX WATTAGE        | 12W                             | BACK/CEILING PLATE | 150mm |
| CERTIFICATIONS     | UKCA CE                         | BASE DIAMETER      | N/A   |
| DIMMABLE           | Mains - If lamps are compatible | WEIGHT             | 10kg  |
| CLASS I / II / III | Class I                         | SHADE MATERIAL     | Glass |