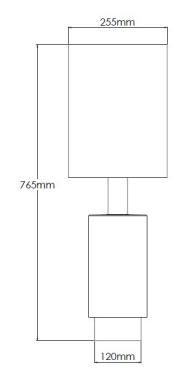

## **Technical Specification**

| MATERIAL           | Ceramic / Brass / Fabric        | IP Rating          | IP20   |
|--------------------|---------------------------------|--------------------|--------|
| FINISH             | Old English Dark M6/OEBD        | HEIGHT             | 765mm  |
| LAMPHOLDER TY      | <b>PE</b> E27                   | WIDTH              | 255mm  |
| RECOMMENDED I      | <b>_AMP</b> Candle              | DEPTH/PROJECTION   | 255mm  |
| MAX WATTAGE        | 12W                             | BACK/CEILING PLATE | N/A    |
| CERTIFICATIONS     | UKCA CE                         | BASE DIAMETER      | 120mm  |
| DIMMABLE           | Mains - If lamps are compatible | WEIGHT             | 3kg    |
| CLASS I / II / III | Class I                         | SHADE MATERIAL     | Fabric |