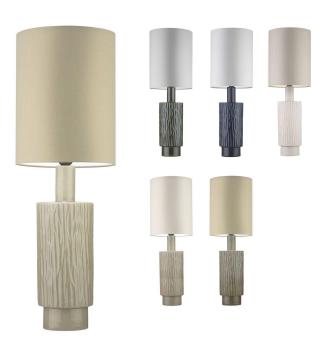

## **Product Description**

Birch table ceramic table lamp with linen shade (available in several colourways)

## **Technical Specification**

| MATERIAL           | Ceramic / Brass / Fabric        | IP Rating          | IP20   |
|--------------------|---------------------------------|--------------------|--------|
| FINISH             | Old English Dark M6/OEBD        | HEIGHT             | 765mm  |
| LAMPHOLDER TY      | <b>PE</b> E27                   | WIDTH              | 255mm  |
| RECOMMENDED I      | <b>_AMP</b> Candle              | DEPTH/PROJECTION   | 255mm  |
| MAX WATTAGE        | 12W                             | BACK/CEILING PLATE | N/A    |
| CERTIFICATIONS     | UKCA CE                         | BASE DIAMETER      | 120mm  |
| DIMMABLE           | Mains - If lamps are compatible | WEIGHT             | 3kg    |
| CLASS I / II / III | Class I                         | SHADE MATERIAL     | Fabric |