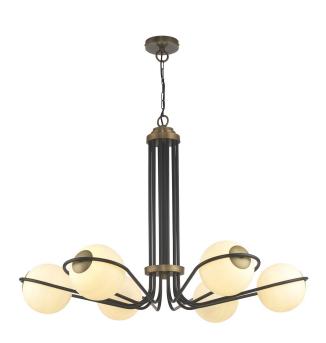

## **Product Description**

Matt black chandelier with brass detailing and matt opal glass shades