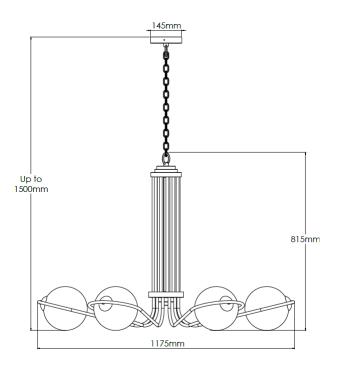

## **Technical Specification**

| MATERIAL           | Brass / Mild Steel / Glass   | IP Rating          | IP20              |
|--------------------|------------------------------|--------------------|-------------------|
| FINISH             | P/C Matte Black P1/MBL       | HEIGHT             | 815mm (body only) |
| LAMPHOLDER TYPE    | Large G9 x 6                 | WIDTH              | 1175mm            |
| RECOMMENDED LAMP   | G9 Only                      | DEPTH/PROJECTION   | 1175mm            |
| MAX WATTAGE        | 18W                          | BACK/CEILING PLATE | 145mm             |
| CERTIFICATIONS     | UKCA CE                      | BASE DIAMETER      | N/A               |
| DIMMABLE Mair      | ns - If lamps are compatible | WEIGHT             | 12kg              |
| CLASS I / II / III | Class I                      | SHADE MATERIAL     | Glass             |