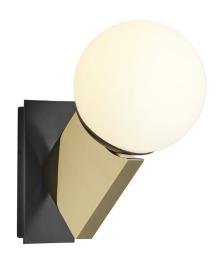

## **Product Description**

Metal wall light with polished brass detailing and opal glass shade