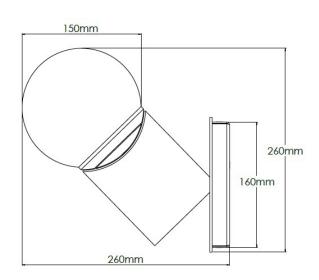

## **Technical Specification**

| MATERIAL           | Mild Steel / Brass / Glass      | IP Rating          | IP20     |
|--------------------|---------------------------------|--------------------|----------|
| FINISH             | RAL7021 BlackGrey               | HEIGHT             | 260mm    |
| LAMPHOLDER TYPE    | E27 x 1                         | WIDTH              | 150mm    |
| RECOMMENDED LA     | MP Golfball                     | DEPTH/PROJECTION   | 265mm    |
| MAX WATTAGE        | 4W                              | BACK/CEILING PLATE | 160x65mm |
| CERTIFICATIONS     | UKCA CE                         | BASE DIAMETER      | N/A      |
| <b>DIMMABLE</b>    | lains - If lamps are compatible | WEIGHT             | 4kg      |
| CLASS I / II / III | Class I                         | SHADE MATERIAL     | Glass    |