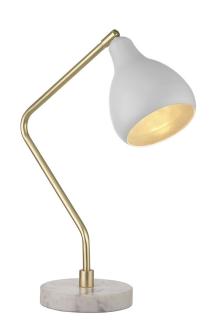

## **Product Description**

Brass table lamp with marble base and white powder-coated shade