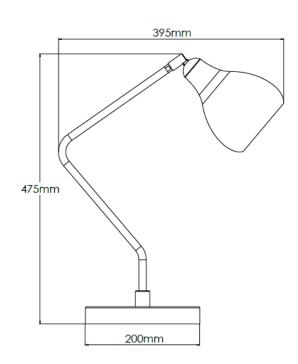

## **Technical Specification**

| MATERIAL           | Brass / Aluminium / Marble      | IP Rating          | IP20  |
|--------------------|---------------------------------|--------------------|-------|
| FINISH             | RAL9010                         | HEIGHT             | 475mm |
| LAMPHOLDER TYPE    | SES x 1                         | WIDTH              | 200mm |
| RECOMMENDED LA     | MP Candle                       | DEPTH/PROJECTION   | 395mm |
| MAX WATTAGE        | 8W                              | BACK/CEILING PLATE | N/A   |
| CERTIFICATIONS     | UKCA CE                         | BASE DIAMETER      | 200mm |
| <b>DIMMABLE</b>    | lains - If lamps are compatible | WEIGHT             | 5kg   |
| CLASS I / II / III | Class I                         | SHADE MATERIAL     | Metal |