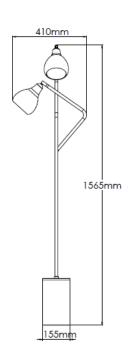

## **Technical Specification**

| MATERIAL           | Brass / Mild Steel / Marble     | IP Rating          | IP20   |
|--------------------|---------------------------------|--------------------|--------|
| FINISH             | Brushed Brass M3/BBR            | HEIGHT             | 1565mm |
| LAMPHOLDER TYPE    | SES x 2                         | WIDTH              | 410mm  |
| RECOMMENDED LA     | MP Candle                       | DEPTH/PROJECTION   | 410mm  |
| MAX WATTAGE        | 16W                             | BACK/CEILING PLATE | N/A    |
| CERTIFICATIONS     | UKCA CE, UL                     | BASE DIAMETER      | 155mm  |
| <b>DIMMABLE</b>    | lains - If lamps are compatible | WEIGHT             | 7kg    |
| CLASS I / II / III | Class I                         | SHADE MATERIAL     | Metal  |