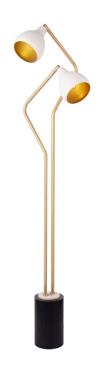

## **Product Description**

Dumas Brushed Brass Floor Lamp with Marble Detail and White Shades

## **Technical Specification**

| MATERIAL           | Brass / Mild Steel / Marble     | IP Rating          | IP20   |
|--------------------|---------------------------------|--------------------|--------|
| FINISH             | Brushed Brass M3/BBR            | HEIGHT             | 1565mm |
| LAMPHOLDER TYPE    | SES x 2                         | WIDTH              | 410mm  |
| RECOMMENDED LA     | MP Candle                       | DEPTH/PROJECTION   | 410mm  |
| MAX WATTAGE        | 16W                             | BACK/CEILING PLATE | N/A    |
| CERTIFICATIONS     | UKCA CE, UL                     | BASE DIAMETER      | 155mm  |
| <b>DIMMABLE</b>    | lains - If lamps are compatible | WEIGHT             | 7kg    |
| CLASS I / II / III | Class I                         | SHADE MATERIAL     | Metal  |