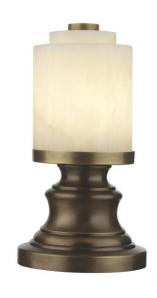

## **Product Description**

Old English rechargeable lamp with alabaster shade

## **Technical Specification**

| MATERIAL           | Brass / Alabaster           | IP Rating          | IP44      |
|--------------------|-----------------------------|--------------------|-----------|
| FINISH             | Old English Dark M6/OEBD    | HEIGHT             | 300mm     |
| LAMPHOLDER TYPE    | Rechargeable                | WIDTH              | 160mm     |
| RECOMMENDED LAN    | <b>1P</b> Smart Lamp SC5482 | DEPTH/PROJECTION   | 160mm     |
| MAX WATTAGE        | N/A                         | BACK/CEILING PLATE | N/A       |
| CERTIFICATIONS     | UKCA CE                     | BASE DIAMETER      | 160mm     |
| DIMMABLE           | N/A                         | WEIGHT             | 3kg       |
| CLASS I / II / III | N/A                         | SHADE MATERIAL     | Alabaster |