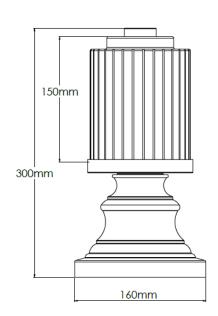

## **Technical Specification**

| MATERIAL           | Brass / Alabaster           | IP Rating          | IP44      |
|--------------------|-----------------------------|--------------------|-----------|
| FINISH             | Old English Dark M6/OEBD    | HEIGHT             | 300mm     |
| LAMPHOLDER TYPE    | Rechargeable                | WIDTH              | 160mm     |
| RECOMMENDED LAN    | <b>1P</b> Smart Lamp SC5482 | DEPTH/PROJECTION   | 160mm     |
| MAX WATTAGE        | N/A                         | BACK/CEILING PLATE | N/A       |
| CERTIFICATIONS     | UKCA CE                     | BASE DIAMETER      | 160mm     |
| DIMMABLE           | N/A                         | WEIGHT             | 3kg       |
| CLASS I / II / III | N/A                         | SHADE MATERIAL     | Alabaster |