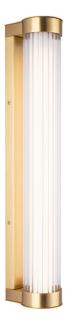

## **Product Description**

Clarity Brushed Brass Wall Light with Clear Reeded Glass Tube

## **Technical Specification**

| MATERIAL           | Brass / Glass        | IP Rating          | IP20         |
|--------------------|----------------------|--------------------|--------------|
| FINISH             | Brushed Brass M3/BBR | HEIGHT             | 600mm        |
| LAMPHOLDER TYPE    | LED Strip            | WIDTH              | 90mm         |
| RECOMMENDED LAMP   | N/A                  | DEPTH/PROJECTION   | 125mm        |
| MAX WATTAGE        | 7.6W                 | BACK/CEILING PLATE | 550mm x 60mm |
| CERTIFICATIONS     | UKCA CE              | BASE DIAMETER      | N/A          |
| DIMMABLE           | Mains LED Driver     | WEIGHT             | 5kg          |
| CLASS I / II / III | Class I              | SHADE MATERIAL     | Glass        |