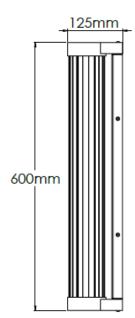

## **Technical Specification**

| MATERIAL           | Brass / Glass        | IP Rating          | IP20         |
|--------------------|----------------------|--------------------|--------------|
| FINISH             | Brushed Brass M3/BBR | HEIGHT             | 600mm        |
| LAMPHOLDER TYPE    | LED Strip            | WIDTH              | 90mm         |
| RECOMMENDED LAMP   | N/A                  | DEPTH/PROJECTION   | 125mm        |
| MAX WATTAGE        | 7.6W                 | BACK/CEILING PLATE | 550mm x 60mm |
| CERTIFICATIONS     | UKCA CE              | BASE DIAMETER      | N/A          |
| DIMMABLE           | Mains LED Driver     | WEIGHT             | 5kg          |
| CLASS I / II / III | Class I              | SHADE MATERIAL     | Glass        |