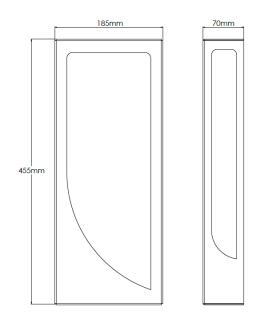

## **Technical Specification**

| MATERIAL           | Brass / Faux Alabaster | IP Rating          | IP20           |
|--------------------|------------------------|--------------------|----------------|
| FINISH             | Brushed Brass M3/BBR   | HEIGHT             | 455mm          |
| LAMPHOLDER TYPE    | LED Strip              | WIDTH              | 185mm          |
| RECOMMENDED LAMP   | N/A                    | DEPTH/PROJECTION   | 70mm           |
| MAX WATTAGE        | 11W                    | BACK/CEILING PLATE | 440x170mm      |
| CERTIFICATIONS     | UKCA CE                | BASE DIAMETER      | N/A            |
| DIMMABLE           | Mains LED Driver       | WEIGHT             | 6kg            |
| CLASS I / II / III | Class I                | SHADE MATERIAL     | Faux Alabaster |