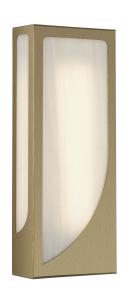

## **Product Description**

Wall light with brass body and faux alabaster shade

## **Technical Specification**

| MATERIAL           | Brass / Faux Alabaster | IP Rating          | IP20           |
|--------------------|------------------------|--------------------|----------------|
| FINISH             | Brushed Brass M3/BBR   | HEIGHT             | 455mm          |
| LAMPHOLDER TYPE    | LED Strip              | WIDTH              | 185mm          |
| RECOMMENDED LAMP   | N/A                    | DEPTH/PROJECTION   | 70mm           |
| MAX WATTAGE        | 11W                    | BACK/CEILING PLATE | 440x170mm      |
| CERTIFICATIONS     | UKCA CE                | BASE DIAMETER      | N/A            |
| DIMMABLE           | Mains LED Driver       | WEIGHT             | 6kg            |
| CLASS I / II / III | Class I                | SHADE MATERIAL     | Faux Alabaster |