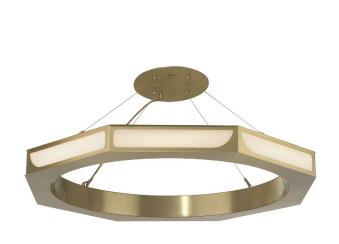

## **Product Description**

Hexagonal chandelier with brass body and faux alabaster shade