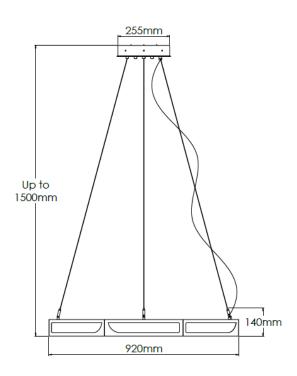

## **Technical Specification**

| MATERIAL           | Brass / Faux Alabaster | IP Rating          | IP20              |
|--------------------|------------------------|--------------------|-------------------|
| FINISH             | Brushed Brass M3/BBR   | HEIGHT             | 140mm (body only) |
| LAMPHOLDER TYPE    | LED Strip              | WIDTH              | 920mm             |
| RECOMMENDED LAMP   | N/A                    | DEPTH/PROJECTION   | 920mm             |
| MAX WATTAGE        | 25W                    | BACK/CEILING PLATE | 255mm             |
| CERTIFICATIONS     | UKCA CE                | BASE DIAMETER      | N/A               |
| DIMMABLE           | Mains LED Driver       | WEIGHT             | 25kg              |
| CLASS I / II / III | Class I                | SHADE MATERIAL     | Faux Alabaster    |