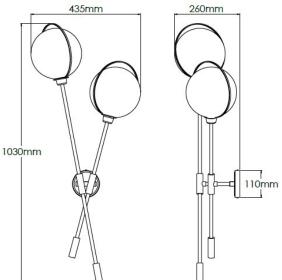

## **Technical Specification**

| MATERIAL             | Brass / Glass                | IP Rating          | IP20        |
|----------------------|------------------------------|--------------------|-------------|
| FINISH               | Georgian Brass M6/GBR        | HEIGHT             | 1030mm      |
| LAMPHOLDER TYPE      | Large G9 x 2                 | WIDTH              | 435mm       |
| RECOMMENDED LAMP     | G9 Only                      | DEPTH/PROJECTION   | 1050mm260mm |
| MAX WATTAGE          | 6W                           | BACK/CEILING PLATE | 110mm       |
| CERTIFICATIONS       | UKCA CE                      | BASE DIAMETER      | N/A         |
| <b>DIMMABLE</b> Mair | ns - If lamps are compatible | WEIGHT             | 6kg         |
| CLASS I / II / III   | Class I                      | SHADE MATERIAL     | Glass       |