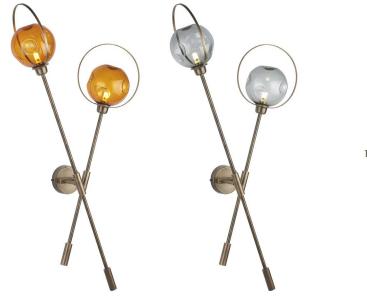

## **Product Description**

Brass wall light with glass shades (available in amber or smoke)