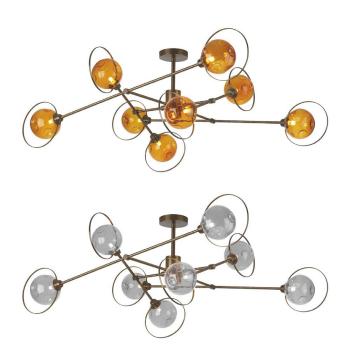

## **Product Description**

Brass chandelier with glass shades (available in amber or smoke)

## **Technical Specification**

| MATERIAL           | Brass / Glass                   | IP Rating          | IP20   |
|--------------------|---------------------------------|--------------------|--------|
| FINISH             | Georgian Brass M6/GBR           | HEIGHT             | 545mm  |
| LAMPHOLDER TYP     | E Large G9 x 8                  | WIDTH              | 1240mm |
| RECOMMENDED LA     | AMP G9 Only                     | DEPTH/PROJECTION   | 940mm  |
| MAX WATTAGE        | 24W                             | BACK/CEILING PLATE | 145mm  |
| CERTIFICATIONS     | UKCA CE                         | BASE DIAMETER      | N/A    |
| DIMMABLE           | Mains - If lamps are compatible | WEIGHT             | 14kg   |
| CLASS I / II / III | Class I                         | SHADE MATERIAL     | Glass  |