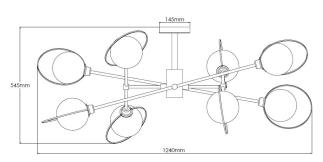

## **Technical Specification**

| MATERIAL           | Brass / Glass                   | IP Rating          | IP20   |
|--------------------|---------------------------------|--------------------|--------|
| FINISH             | Georgian Brass M6/GBR           | HEIGHT             | 545mm  |
| LAMPHOLDER TYP     | E Large G9 x 8                  | WIDTH              | 1240mm |
| RECOMMENDED LA     | AMP G9 Only                     | DEPTH/PROJECTION   | 940mm  |
| MAX WATTAGE        | 24W                             | BACK/CEILING PLATE | 145mm  |
| CERTIFICATIONS     | UKCA CE                         | BASE DIAMETER      | N/A    |
| DIMMABLE           | Mains - If lamps are compatible | WEIGHT             | 14kg   |
| CLASS I / II / III | Class I                         | SHADE MATERIAL     | Glass  |