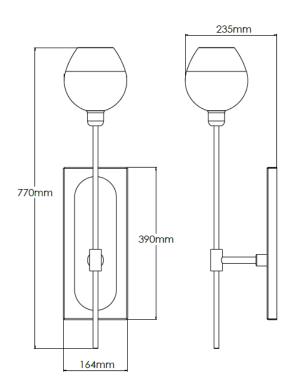

## **Technical Specification**

| MATERIAL           | Brass / Mirror / Alabaster     | IP Rating          | IP20      |
|--------------------|--------------------------------|--------------------|-----------|
| FINISH             | Oiled Bronze M6/OBZ            | HEIGHT             | 770mm     |
| LAMPHOLDER TYPE    | SES x 1                        | WIDTH              | 160mm     |
| RECOMMENDED LA     | MP Candle                      | DEPTH/PROJECTION   | 235mm     |
| MAX WATTAGE        | 8W                             | BACK/CEILING PLATE | 390x165mm |
| CERTIFICATIONS     | UKCA CE                        | BASE DIAMETER      | N/A       |
| <b>DIMMABLE</b> M  | ains - If lamps are compatible | WEIGHT             | 7kg       |
| CLASS I / II / III | Class I                        | SHADE MATERIAL     | Alabaster |