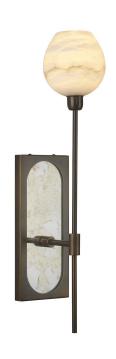

## **Product Description**

Brass wall light with antique mirror panel and alabaster shade

## **Technical Specification**

| MATERIAL           | Brass / Mirror / Alabaster     | IP Rating          | IP20      |
|--------------------|--------------------------------|--------------------|-----------|
| FINISH             | Oiled Bronze M6/OBZ            | HEIGHT             | 770mm     |
| LAMPHOLDER TYPE    | SES x 1                        | WIDTH              | 160mm     |
| RECOMMENDED LA     | MP Candle                      | DEPTH/PROJECTION   | 235mm     |
| MAX WATTAGE        | 8W                             | BACK/CEILING PLATE | 390x165mm |
| CERTIFICATIONS     | UKCA CE                        | BASE DIAMETER      | N/A       |
| <b>DIMMABLE</b> M  | ains - If lamps are compatible | WEIGHT             | 7kg       |
| CLASS I / II / III | Class I                        | SHADE MATERIAL     | Alabaster |