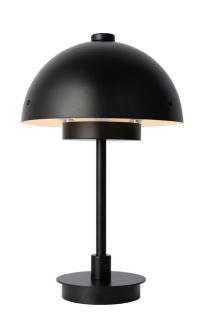

## **Product Description**

Carbon Matt Black Rechargeable Table Lamp

## **Technical Specification**

| MATERIAL           | Mild steel             | IP Rating          | IP44  |
|--------------------|------------------------|--------------------|-------|
| FINISH             | P/C Matte Black P1/MBL | HEIGHT             | 325mm |
| LAMPHOLDER TYPE    | Rechargeable           | WIDTH              | 205mm |
| RECOMMENDED LAMP   | Smart Lamp SC5482      | DEPTH/PROJECTION   | 205mm |
| MAX WATTAGE        | N/A                    | BACK/CEILING PLATE | N/A   |
| CERTIFICATIONS     | UKCA CE                | BASE DIAMETER      | 105mm |
| DIMMABLE           | N/A                    | WEIGHT             | 3kg   |
| CLASS I / II / III | N/A                    | SHADE MATERIAL     | Metal |