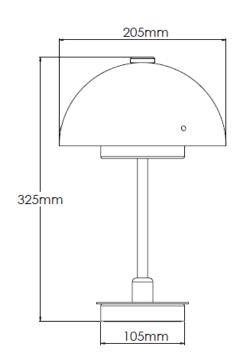

## **Technical Specification**

| MATERIAL           | Mild steel             | IP Rating          | IP44  |
|--------------------|------------------------|--------------------|-------|
| FINISH             | P/C Matte Black P1/MBL | HEIGHT             | 325mm |
| LAMPHOLDER TYPE    | Rechargeable           | WIDTH              | 205mm |
| RECOMMENDED LAMP   | Smart Lamp SC5482      | DEPTH/PROJECTION   | 205mm |
| MAX WATTAGE        | N/A                    | BACK/CEILING PLATE | N/A   |
| CERTIFICATIONS     | UKCA CE                | BASE DIAMETER      | 105mm |
| DIMMABLE           | N/A                    | WEIGHT             | 3kg   |
| CLASS I / II / III | N/A                    | SHADE MATERIAL     | Metal |