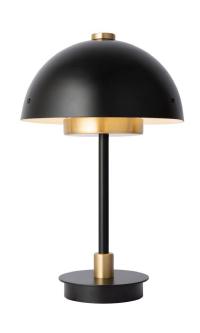

## **Product Description**

Carbon Matt Black Rechargeable Table Lamp with Brushed Brass Details

## **Technical Specification**

| MATERIAL           | Mild Steel / Brass         | IP Rating          | IP44  |
|--------------------|----------------------------|--------------------|-------|
| FINISH             | Matt Black / Brushed Brass | HEIGHT             | 325mm |
| LAMPHOLDER TYPE    | Rechargeable               | WIDTH              | 205mm |
| RECOMMENDED LAM    | IP Smart Lamp SC5482       | DEPTH/PROJECTION   | 205mm |
| MAX WATTAGE        | N/A                        | BACK/CEILING PLATE | N/A   |
| CERTIFICATIONS     | UKCA CE                    | BASE DIAMETER      | 105mm |
| DIMMABLE           | N/A                        | WEIGHT             | 3kg   |
| CLASS I / II / III | N/A                        | SHADE MATERIAL     | Metal |