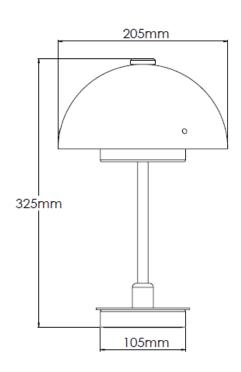

## **Technical Specification**

| MATERIAL           | Mild Steel / Brass         | IP Rating          | IP44  |
|--------------------|----------------------------|--------------------|-------|
| FINISH             | Matt Black / Brushed Brass | HEIGHT             | 325mm |
| LAMPHOLDER TYPE    | Rechargeable               | WIDTH              | 205mm |
| RECOMMENDED LAM    | IP Smart Lamp SC5482       | DEPTH/PROJECTION   | 205mm |
| MAX WATTAGE        | N/A                        | BACK/CEILING PLATE | N/A   |
| CERTIFICATIONS     | UKCA CE                    | BASE DIAMETER      | 105mm |
| DIMMABLE           | N/A                        | WEIGHT             | 3kg   |
| CLASS I / II / III | N/A                        | SHADE MATERIAL     | Metal |