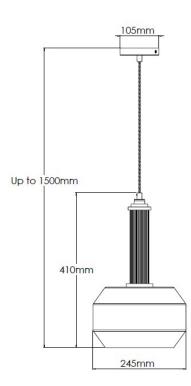

## **Technical Specification**

| MATERIAL              | Brass / Alabaster           | IP Rating          | IP20              |
|-----------------------|-----------------------------|--------------------|-------------------|
| FINISH                | Rich Bronze - M6/RBZ        | HEIGHT             | 410mm (body only) |
| LAMPHOLDER TYPE       | SES                         | WIDTH              | 245mm             |
| RECOMMENDED LAMP      | Golf Ball                   | DEPTH/PROJECTION   | 245mm             |
| MAX WATTAGE           | 8W                          | BACK/CEILING PLATE | 105mm             |
| CERTIFICATIONS        | UKCA CE                     | BASE DIAMETER      | N/A               |
| <b>DIMMABLE</b> Mains | s - If lamps are compatible | WEIGHT             | 4kg               |
| CLASS I / II / III    | Class I                     | SHADE MATERIAL     | Alabaster         |