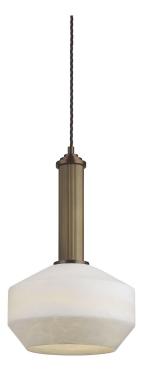

## **Product Description**

Large brass pendant with alabaster shade

## **Technical Specification**

| MATERIAL              | Brass / Alabaster           | IP Rating          | IP20              |
|-----------------------|-----------------------------|--------------------|-------------------|
| FINISH                | Rich Bronze - M6/RBZ        | HEIGHT             | 410mm (body only) |
| LAMPHOLDER TYPE       | SES                         | WIDTH              | 245mm             |
| RECOMMENDED LAMP      | Golf Ball                   | DEPTH/PROJECTION   | 245mm             |
| MAX WATTAGE           | 8W                          | BACK/CEILING PLATE | 105mm             |
| CERTIFICATIONS        | UKCA CE                     | BASE DIAMETER      | N/A               |
| <b>DIMMABLE</b> Mains | s - If lamps are compatible | WEIGHT             | 4kg               |
| CLASS I / II / III    | Class I                     | SHADE MATERIAL     | Alabaster         |