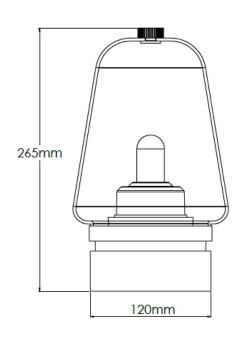

## **Technical Specification**

| MATERIAL           | Brass / Granite           | IP Rating          | IP44  |
|--------------------|---------------------------|--------------------|-------|
| FINISH             | Old English Light M6/OEBL | HEIGHT             | 265mm |
| LAMPHOLDER TYPE    | Rechargeable              | WIDTH              | 155mm |
| RECOMMENDED LAMP   | Smart Lamp SC5482         | DEPTH/PROJECTION   | 155mm |
| MAX WATTAGE        | N/A                       | BACK/CEILING PLATE | N/A   |
| CERTIFICATIONS     | UKCA CE                   | BASE DIAMETER      | 120mm |
| DIMMABLE           | N/A                       | WEIGHT             | 2kg   |
| CLASS I / II / III | N/A                       | SHADE MATERIAL     | Glass |