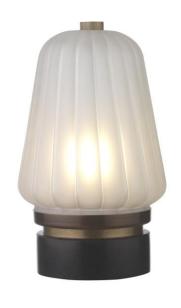

## **Product Description**

Brass rechargable table lamp with granite base and matt opal glass shade