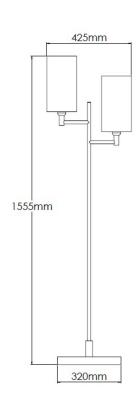

## **Technical Specification**

| MATERIAL            | Brass / Marble / Fabric       | IP Rating          | IP20   |
|---------------------|-------------------------------|--------------------|--------|
| FINISH              | Brushed Brass M3/BBR          | HEIGHT             | 1555mm |
| LAMPHOLDER TYPE     | E27 x 2                       | WIDTH              | 425mm  |
| RECOMMENDED LAM     | <b>P</b> Candle               | DEPTH/PROJECTION   | 320mm  |
| MAX WATTAGE         | 24W                           | BACK/CEILING PLATE | N/A    |
| CERTIFICATIONS      | UKCA CE                       | BASE DIAMETER      | 320mm  |
| <b>DIMMABLE</b> Mai | ins - If lamps are compatible | WEIGHT             | 10kg   |
| CLASS I / II / III  | Class I                       | SHADE MATERIAL     | Fabric |