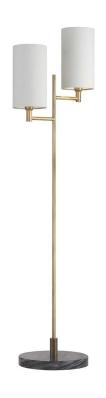

## **Product Description**

Brass floor lamp with black marble base and two pearl grey, gold-lined shades