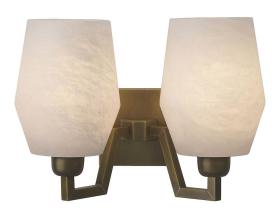

## **Product Description**

Brass wall light with alabaster shades





## **Technical Specification**

| MATERIAL       | Brass / Alabaster               | IP Rating          | IP20      |
|----------------|---------------------------------|--------------------|-----------|
| FINISH         | Old English Light M6/OEBL       | HEIGHT             | 220mm     |
| LAMPHOLDER TYP | E SES x 2                       | WIDTH              | 315mm     |
| RECOMMENDED LA | AMP Candle                      | DEPTH/PROJECTION   | 170mm     |
| MAX WATTAGE    | 16W                             | BACK/CEILING PLATE | 100x100mm |
| CERTIFICATIONS | UKCA CE                         | BASE DIAMETER      | N/A       |
| DIMMABLE       | Mains - If lamps are compatible | WEIGHT             | 5kg       |
| CLASS   /    / | Class I                         | SHADE MATERIAL     | Al