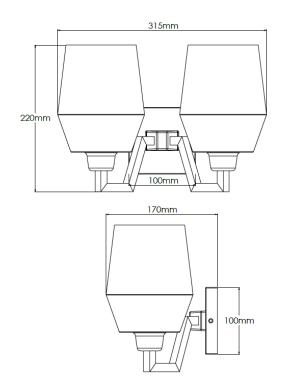

## **Technical Specification**

| MATERIAL       | Brass / Alabaster               | IP Rating          | IP20      |
|----------------|---------------------------------|--------------------|-----------|
| FINISH         | Old English Light M6/OEBL       | HEIGHT             | 220mm     |
| LAMPHOLDER TYP | E SES x 2                       | WIDTH              | 315mm     |
| RECOMMENDED LA | AMP Candle                      | DEPTH/PROJECTION   | 170mm     |
| MAX WATTAGE    | 16W                             | BACK/CEILING PLATE | 100x100mm |
| CERTIFICATIONS | UKCA CE                         | BASE DIAMETER      | N/A       |
| DIMMABLE       | Mains - If lamps are compatible | WEIGHT             | 5kg       |
| CLASS   /    / | Class I                         | SHADE MATERIAL     | Alabaster |