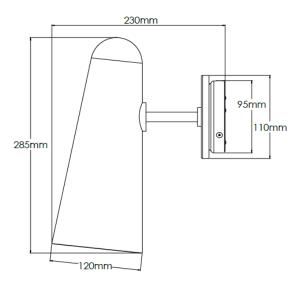

## **Technical Specification**

| MATERIAL           | Brass / Marble / Glass          | IP Rating          | IP20  |
|--------------------|---------------------------------|--------------------|-------|
| FINISH             | Old English Light M6/OEBL       | HEIGHT             | 285mm |
| LAMPHOLDER TYP     | Small G9 x 1                    | WIDTH              | 120mm |
| RECOMMENDED L      | AMP G9                          | DEPTH/PROJECTION   | 230mm |
| MAX WATTAGE        | 4W                              | BACK/CEILING PLATE | 110mm |
| CERTIFICATIONS     | UKCA CE                         | BASE DIAMETER      | N/A   |
| DIMMABLE           | Mains - If lamps are compatible | WEIGHT             | 3kg   |
| CLASS I / II / III | Class I                         | SHADE MATERIAL     | Glass |