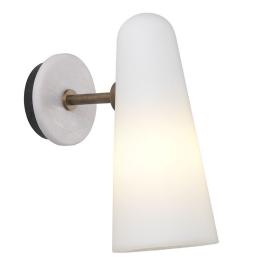

## **Product Description**

Brass wall light with marble wall plate and opal glass shade

## **Technical Specification**

| MATERIAL           | Brass / Marble / Glass          | IP Rating          | IP20  |
|--------------------|---------------------------------|--------------------|-------|
| FINISH             | Old English Light M6/OEBL       | HEIGHT             | 285mm |
| LAMPHOLDER TYP     | Small G9 x 1                    | WIDTH              | 120mm |
| RECOMMENDED L      | AMP G9                          | DEPTH/PROJECTION   | 230mm |
| MAX WATTAGE        | 4W                              | BACK/CEILING PLATE | 110mm |
| CERTIFICATIONS     | UKCA CE                         | BASE DIAMETER      | N/A   |
| DIMMABLE           | Mains - If lamps are compatible | WEIGHT             | 3kg   |
| CLASS I / II / III | Class I                         | SHADE MATERIAL     | Glass |