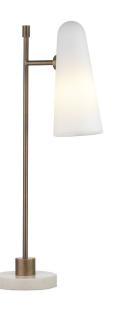

## **Product Description**

Brass table lamp with marble base and opal glass shade

## **Technical Specification**

| MATERIAL           | Brass / Marble / Glass          | IP Rating          | IP20  |
|--------------------|---------------------------------|--------------------|-------|
| FINISH             | Old English Light M6/OEBL       | HEIGHT             | 660mm |
| LAMPHOLDER TYPE    | Small G9 x 1                    | WIDTH              | 200mm |
| RECOMMENDED LA     | MP G9 Only                      | DEPTH/PROJECTION   | 260mm |
| MAX WATTAGE        | 4W                              | BACK/CEILING PLATE | N/A   |
| CERTIFICATIONS     | UKCA CE                         | BASE DIAMETER      | 200mm |
| <b>DIMMABLE</b>    | 1ains - If lamps are compatible | WEIGHT             | 5kg   |
| CLASS I / II / III | Class I                         | SHADE MATERIAL     | Glass |