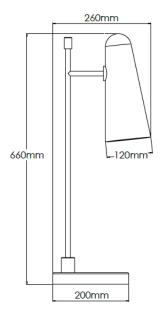

## **Technical Specification**

| MATERIAL           | Brass / Marble / Glass          | IP Rating          | IP20  |
|--------------------|---------------------------------|--------------------|-------|
| FINISH             | Old English Light M6/OEBL       | HEIGHT             | 660mm |
| LAMPHOLDER TYPE    | Small G9 x 1                    | WIDTH              | 200mm |
| RECOMMENDED LA     | MP G9 Only                      | DEPTH/PROJECTION   | 260mm |
| MAX WATTAGE        | 4W                              | BACK/CEILING PLATE | N/A   |
| CERTIFICATIONS     | UKCA CE                         | BASE DIAMETER      | 200mm |
| <b>DIMMABLE</b>    | 1ains - If lamps are compatible | WEIGHT             | 5kg   |
| CLASS I / II / III | Class I                         | SHADE MATERIAL     | Glass |