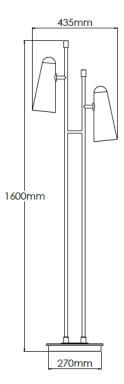

## **Technical Specification**

| MATERIAL           | Brass / Marble / Glass         | IP Rating          | IP20   |
|--------------------|--------------------------------|--------------------|--------|
| FINISH             | Old English Light M6/OEBL      | HEIGHT             | 1600mm |
| LAMPHOLDER TYPE    | Small G9 x 2                   | WIDTH              | 435mm  |
| RECOMMENDED LAN    | MP G9 Only                     | DEPTH/PROJECTION   | 290mm  |
| MAX WATTAGE        | 8W                             | BACK/CEILING PLATE | N/A    |
| CERTIFICATIONS     | UKCA CE                        | BASE DIAMETER      | 270mm  |
| <b>DIMMABLE</b> Ma | ains - If lamps are compatible | WEIGHT             | 16kg   |
| CLASS   /    /     | Class I                        | SHADE MATERIAL     | Glass  |