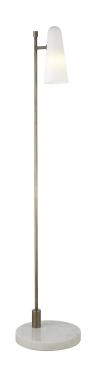

## **Product Description**

Brass floor lamp with marble base and opal glass shade

## **Technical Specification**

| MATERIAL           | Brass / Marble / Glass          | IP Rating          | IP20   |
|--------------------|---------------------------------|--------------------|--------|
| FINISH             | Old English Light M6/OEBL       | HEIGHT             | 1535mm |
| LAMPHOLDER TYP     | Small G9 x 1                    | WIDTH              | 320mm  |
| RECOMMENDED L      | AMP G9 Only                     | DEPTH/PROJECTION   | 320mm  |
| MAX WATTAGE        | 4W                              | BACK/CEILING PLATE | N/A    |
| CERTIFICATIONS     | UKCA CE                         | BASE DIAMETER      | 320mm  |
| DIMMABLE           | Mains - If lamps are compatible | WEIGHT             | 12kg   |
| CLASS I / II / III | Class I                         | SHADE MATERIAL     | Glass  |