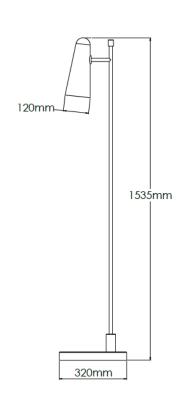

## **Technical Specification**

| MATERIAL           | Brass / Marble / Glass          | IP Rating          | IP20   |
|--------------------|---------------------------------|--------------------|--------|
| FINISH             | Old English Light M6/OEBL       | HEIGHT             | 1535mm |
| LAMPHOLDER TYP     | Small G9 x 1                    | WIDTH              | 320mm  |
| RECOMMENDED L      | AMP G9 Only                     | DEPTH/PROJECTION   | 320mm  |
| MAX WATTAGE        | 4W                              | BACK/CEILING PLATE | N/A    |
| CERTIFICATIONS     | UKCA CE                         | BASE DIAMETER      | 320mm  |
| DIMMABLE           | Mains - If lamps are compatible | WEIGHT             | 12kg   |
| CLASS I / II / III | Class I                         | SHADE MATERIAL     | Glass  |