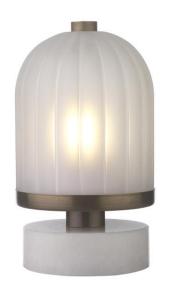

## **Product Description**

Brass rechargable table lamp with marble base and matt opal glass shade