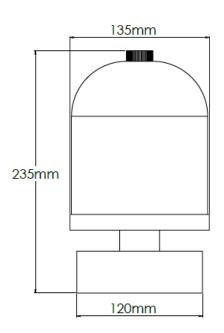

## **Technical Specification**

| MATERIAL           | Brass / Marble            | IP Rating          | IP44  |
|--------------------|---------------------------|--------------------|-------|
| FINISH             | Old English Light M6/OEBL | HEIGHT             | 235mm |
| LAMPHOLDER TYPE    | Rechargeable              | WIDTH              | 135mm |
| RECOMMENDED LAM    | P Smart Lamp SC5482       | DEPTH/PROJECTION   | 135mm |
| MAX WATTAGE        | N/A                       | BACK/CEILING PLATE | N/A   |
| CERTIFICATIONS     | UKCA CE                   | BASE DIAMETER      | 120mm |
| DIMMABLE           | N/A                       | WEIGHT             | 2kg   |
| CLASS I / II / III | N/A                       | SHADE MATERIAL     | Glass |