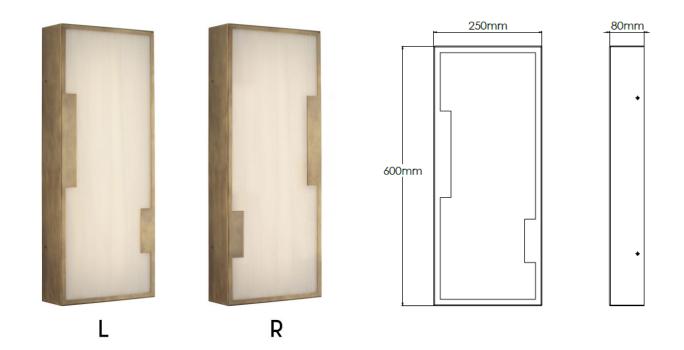

## **Product Description**

Brass wall light with faux alabaster diffuser (left or right orientations available)

## **Technical Specification**

| MATERIAL           | Brass / Faux Alabaster    | IP Rating          | IP20           |
|--------------------|---------------------------|--------------------|----------------|
| FINISH             | Old English Light M6/OEBL | HEIGHT             | 600mm          |
| LAMPHOLDER TYPE    | LED Strip                 | WIDTH              | 250mm          |
| RECOMMENDED LAN    | IP N/A                    | DEPTH/PROJECTION   | 80mm           |
| MAX WATTAGE        | 32W                       | BACK/CEILING PLATE | 600x250mm      |
| CERTIFICATIONS     | UKCA CE                   | BASE DIAMETER      | N/A            |
| DIMMABLE           | Mains LED Driver          | WEIGHT             | 12kg           |
| CLASS I / II / III | Class I                   | SHADE MATERIAL     | Faux Alabaster |