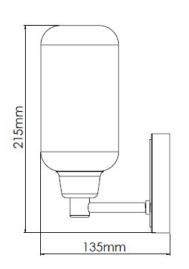

## **Technical Specification**

| MATERIAL                        | Brass / Glass                     | IP Rating          | IP20  |
|---------------------------------|-----------------------------------|--------------------|-------|
| FINISH                          | Old English Brass Light - M6/OEBL | HEIGHT             | 215mm |
| LAMPHOLDER                      | TYPE Large G9                     | WIDTH              | 105mm |
| <b>RECOMMENDED LAMP</b> G9 Only |                                   | DEPTH/PROJECTION   | 130mm |
| MAX WATTAG                      | 3W                                | BACK/CEILING PLATE | 105mm |
| CERTIFICATION                   | <b>NS</b> UKCA CE                 | BASE DIAMETER      | N/A   |
| DIMMABLE                        | Mains - If lamps are compatible   | WEIGHT             | 2kg   |
| CLASS I / II / III              | Class I                           | SHADE MATERIAL     | Glass |