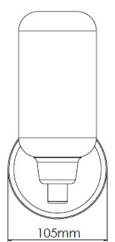

## **Technical Specification**

| MATERIAL                        | Brass / Glass                     | IP Rating          | IP20  |
|---------------------------------|-----------------------------------|--------------------|-------|
| FINISH                          | Old English Brass Light - M6/OEBL | HEIGHT             | 215mm |
| LAMPHOLDER                      | TYPE Large G9                     | WIDTH              | 105mm |
| <b>RECOMMENDED LAMP</b> G9 Only |                                   | DEPTH/PROJECTION   | 130mm |
| MAX WATTAG                      | 3W                                | BACK/CEILING PLATE | 105mm |
| CERTIFICATION                   | <b>NS</b> UKCA CE                 | BASE DIAMETER      | N/A   |
| DIMMABLE                        | Mains - If lamps are compatible   | WEIGHT             | 2kg   |
| CLASS I / II / III              | Class I                           | SHADE MATERIAL     | Glass |