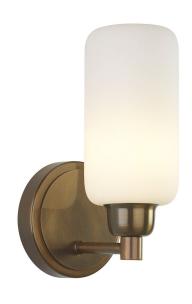

## **Product Description**

Brass wall light with matt opal glass shade

## **Technical Specification**

| MATERIAL                        | Brass / Glass                     | IP Rating          | IP20  |
|---------------------------------|-----------------------------------|--------------------|-------|
| FINISH                          | Old English Brass Light - M6/OEBL | HEIGHT             | 215mm |
| LAMPHOLDER                      | TYPE Large G9                     | WIDTH              | 105mm |
| <b>RECOMMENDED LAMP</b> G9 Only |                                   | DEPTH/PROJECTION   | 130mm |
| MAX WATTAG                      | 3W                                | BACK/CEILING PLATE | 105mm |
| CERTIFICATION                   | <b>NS</b> UKCA CE                 | BASE DIAMETER      | N/A   |
| DIMMABLE                        | Mains - If lamps are compatible   | WEIGHT             | 2kg   |
| CLASS I / II / III              | Class I                           | SHADE MATERIAL     | Glass |