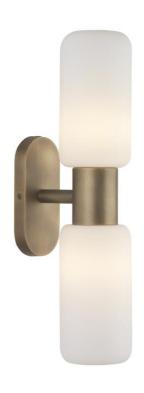

## **Product Description**

Wall light with 2 Opal glass shades

## **Technical Specification**

| MATERIAL           | Brass / Glass                   | IP Rating          | IP20       |
|--------------------|---------------------------------|--------------------|------------|
| FINISH             | Old English Light M6/OEBL       | HEIGHT             | 365mm      |
| LAMPHOLDER TYPE    | Large G9 x 2                    | WIDTH              | 80mm       |
| RECOMMENDED LA     | MP G9 Only                      | DEPTH/PROJECTION   | 140mm      |
| MAX WATTAGE        | 8W                              | BACK/CEILING PLATE | 140 x 60mm |
| CERTIFICATIONS     | UKCA CE                         | BASE DIAMETER      | N/A        |
| <b>DIMMABLE</b>    | lains - If lamps are compatible | WEIGHT             | 3kg        |
| CLASS I / II / III | Class I                         | SHADE MATERIAL     | Glass      |