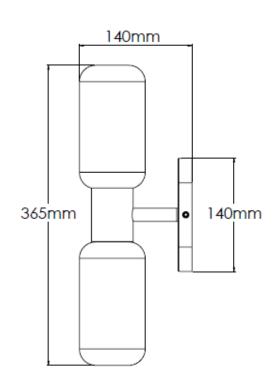

## **Technical Specification**

| MATERIAL           | Brass / Glass                   | IP Rating          | IP20       |
|--------------------|---------------------------------|--------------------|------------|
| FINISH             | Old English Light M6/OEBL       | HEIGHT             | 365mm      |
| LAMPHOLDER TYPE    | Large G9 x 2                    | WIDTH              | 80mm       |
| RECOMMENDED LA     | MP G9 Only                      | DEPTH/PROJECTION   | 140mm      |
| MAX WATTAGE        | 8W                              | BACK/CEILING PLATE | 140 x 60mm |
| CERTIFICATIONS     | UKCA CE                         | BASE DIAMETER      | N/A        |
| <b>DIMMABLE</b>    | lains - If lamps are compatible | WEIGHT             | 3kg        |
| CLASS I / II / III | Class I                         | SHADE MATERIAL     | Glass      |