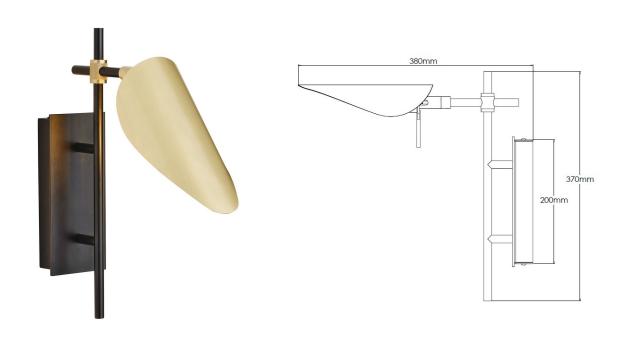

## **Technical Specification**

| MATERIAL              | Mild Steel / Brass          | IP Rating          | IP20     |
|-----------------------|-----------------------------|--------------------|----------|
| FINISH                | P/C Matte Black P1/MBL      | HEIGHT             | 370mm    |
| LAMPHOLDER TYPE       | Large G9                    | WIDTH              | 110mm    |
| RECOMMENDED LAMP      | G9 Only                     | DEPTH/PROJECTION   | 380mm    |
| MAX WATTAGE           | 4W                          | BACK/CEILING PLATE | 200x80mm |
| CERTIFICATIONS        | UKCA CE                     | BASE DIAMETER      | N/A      |
| <b>DIMMABLE</b> Mains | s - If lamps are compatible | WEIGHT             | 2kg      |
| CLASS I / II / III    | Class I                     | SHADE MATERIAL     | Metal    |