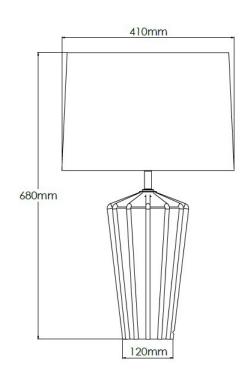

## **Technical Specification**

| MATERIAL              | Ceramic / Brass / Fabric    | IP Rating          | IP20   |
|-----------------------|-----------------------------|--------------------|--------|
| FINISH                | Rich Bronze M6/RBZ          | HEIGHT             | 680mm  |
| LAMPHOLDER TYPE       | E27 x 1                     | WIDTH              | 410mm  |
| RECOMMENDED LAMP      | A60/GLS                     | DEPTH/PROJECTION   | 410mm  |
| MAX WATTAGE           | 12W                         | BACK/CEILING PLATE | N/A    |
| CERTIFICATIONS        | UKCA CE                     | BASE DIAMETER      | 120mm  |
| <b>DIMMABLE</b> Mains | s - If lamps are compatible | WEIGHT             | 3kg    |
| CLASS I / II / III    | Class I                     | SHADE MATERIAL     | Fabric |