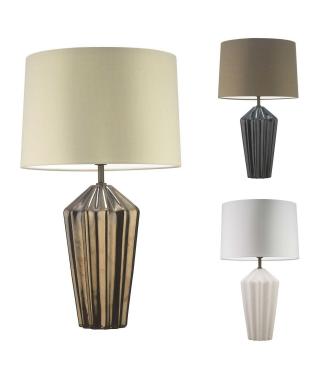

## **Product Description**

Ceramic table lamp with fabric shade (available in several colourways)