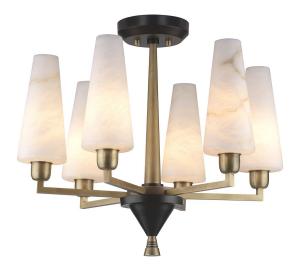

## **Product Description**

6-arm brass chandelier with tapered brass stem and conical alabaster shades