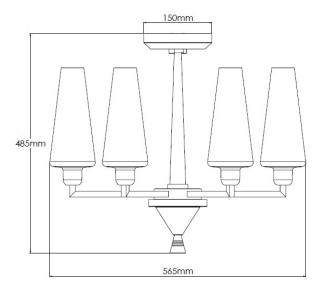

## **Technical Specification**

| MATERIAL           | Brass / Steel / Alabaster       | IP Rating          | IP20      |
|--------------------|---------------------------------|--------------------|-----------|
| FINISH             | Old English Light M6/OEBL       | HEIGHT             | 485mm     |
| LAMPHOLDER TYPE    | E SES x 6                       | WIDTH              | 565mm     |
| RECOMMENDED LA     | <b>MP</b> Tube < 28mm Dia.      | DEPTH/PROJECTION   | 565mm     |
| MAX WATTAGE        | 24W                             | BACK/CEILING PLATE | 150mm     |
| CERTIFICATIONS     | UKCA CE                         | BASE DIAMETER      | N/A       |
| DIMMABLE           | Aains - If lamps are compatible | WEIGHT             | 12kg      |
| CLASS I / II / III | Class I                         | SHADE MATERIAL     | Alabaster |