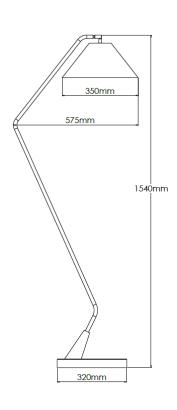

## **Technical Specification**

| MATERIAL             | Brass / Marble / Fabric     | IP Rating          | IP20   |
|----------------------|-----------------------------|--------------------|--------|
| FINISH               | Brushed Brass M3/BBR        | HEIGHT             | 1540mm |
| LAMPHOLDER TYPE      | SES x 1                     | WIDTH              | 350mm  |
| RECOMMENDED LAMP     | Golf Ball                   | DEPTH/PROJECTION   | 575mm  |
| MAX WATTAGE          | 12W                         | BACK/CEILING PLATE | N/A    |
| CERTIFICATIONS       | UKCA CE                     | BASE DIAMETER      | 320mm  |
| <b>DIMMABLE</b> Main | s - If lamps are compatible | WEIGHT             | 12kg   |
| CLASS I / II / III   | Class I                     | SHADE MATERIAL     | Fabric |