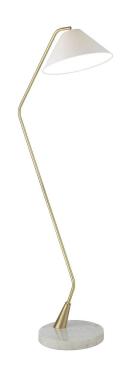

## **Product Description**

Brass floor lamp with marble base and coolie pearl grey fabric shade