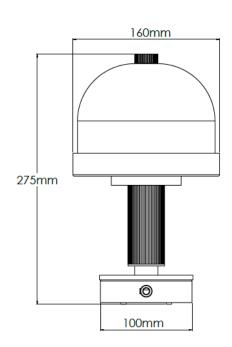

## **Technical Specification**

| MATERIAL           | Brass / Granite           | IP Rating          | IP44  |
|--------------------|---------------------------|--------------------|-------|
| FINISH             | Old English Light M6/OEBL | HEIGHT             | 275mm |
| LAMPHOLDER TYPE    | Rechargeable              | WIDTH              | 160mm |
| RECOMMENDED LAME   | Smart Lamp SC5482         | DEPTH/PROJECTION   | 160mm |
| MAX WATTAGE        | N/A                       | BACK/CEILING PLATE | N/A   |
| CERTIFICATIONS     | UKCA CE                   | BASE DIAMETER      | 100mm |
| DIMMABLE           | N/A                       | WEIGHT             | 3kg   |
| CLASS I / II / III | N/A                       | SHADE MATERIAL     | Glass |