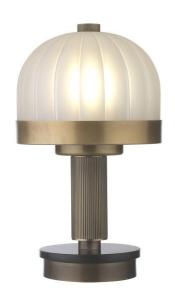

## **Product Description**

Brass rechargeable lamp with a granite detail and Reeded glass shade