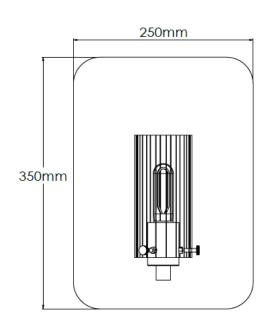

## **Technical Specification**

| MATERĮAL           | Brass / Glass                   | ĮP Rating          | ĮP20        |
|--------------------|---------------------------------|--------------------|-------------|
| FĮNĮSH             | Aged Brass M6/AGBR              | HEĮGHT             | 350mm       |
| LAMPHOLDER TY      | <b>PE</b> E27 x 1               | WĮDTH              | 250mm       |
| RECOMMENDED        | LAMP Tube / LED Strip           | DEPTH/PROJECTĮON   | 155mm       |
| MAX WATTAGE        | 23W                             | BACK/CEĮLĮNG PLATE | 300 x 190mm |
| CERTĮFĮCATĮONS     | UKCA CE                         | BASE DĮAMETER      | N/A         |
| DĮMMABLE           | Mains - Įf lamps are compatible | WEĮGHT             | 3kg         |
| CLASS [ / [[ / [[[ | Class Į                         | SHADE MATERĮAL     | Glass       |