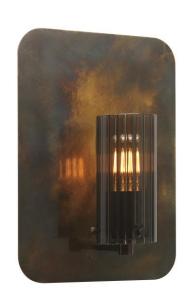

## **Product Description**

Single wall light in aged brass with smoke glass

## **Technical Specification**

| MATERĮAL           | Brass / Glass                   | ĮP Rating          | ĮP20        |
|--------------------|---------------------------------|--------------------|-------------|
| FĮNĮSH             | Aged Brass M6/AGBR              | HEĮGHT             | 350mm       |
| LAMPHOLDER TY      | <b>PE</b> E27 x 1               | WĮDTH              | 250mm       |
| RECOMMENDED        | LAMP Tube / LED Strip           | DEPTH/PROJECTĮON   | 155mm       |
| MAX WATTAGE        | 23W                             | BACK/CEĮLĮNG PLATE | 300 x 190mm |
| CERTĮFĮCATĮONS     | UKCA CE                         | BASE DĮAMETER      | N/A         |
| DĮMMABLE           | Mains - Įf lamps are compatible | WEĮGHT             | 3kg         |
| CLASS [ / [[ / [[[ | Class Į                         | SHADE MATERĮAL     | Glass       |