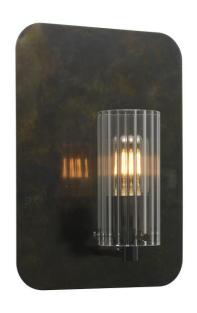

## **Product Description**

Single wall light in antique nickel with clear glass

## **Technical Specification**

| MATERĮAL           | Brass / Glass                   | ĮP Rating          | ĮP20        |
|--------------------|---------------------------------|--------------------|-------------|
| FĮNĮSH             | Antique Nickel M5/ANTNCKL       | HEĮGHT             | 350mm       |
| LAMPHOLDER TYP     | <b>PE</b> E27 x 1               | WĮDTH              | 250mm       |
| RECOMMENDED L      | AMP Tube / LED Strip            | DEPTH/PROJECTĮON   | 155mm       |
| MAX WATTAGE        | 23W                             | BACK/CEĮLĮNG PLATE | 300 x 190mm |
| CERTĮFĮCATĮONS     | UKCA CE                         | BASE DĮAMETER      | N/A         |
| DĮMMABLE           | Mains - Įf lamps are compatible | WEĮGHT             | 3kg         |
| CLASS [ / [[ / [[[ | Class Į                         | SHADE MATERĮAL     | Glass       |