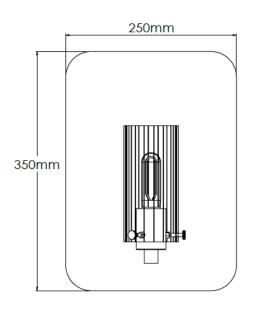

## **Technical Specification**

| MATERĮAL           | Brass / Glass                   | ĮP Rating          | ĮP20        |
|--------------------|---------------------------------|--------------------|-------------|
| FĮNĮSH             | Antique Nickel M5/ANTNCKL       | HEĮGHT             | 350mm       |
| LAMPHOLDER TYP     | <b>PE</b> E27 x 1               | WĮDTH              | 250mm       |
| RECOMMENDED L      | AMP Tube / LED Strip            | DEPTH/PROJECTĮON   | 155mm       |
| MAX WATTAGE        | 23W                             | BACK/CEĮLĮNG PLATE | 300 x 190mm |
| CERTĮFĮCATĮONS     | UKCA CE                         | BASE DĮAMETER      | N/A         |
| DĮMMABLE           | Mains - Įf lamps are compatible | WEĮGHT             | 3kg         |
| CLASS [ / [[ / [[[ | Class Į                         | SHADE MATERĮAL     | Glass       |