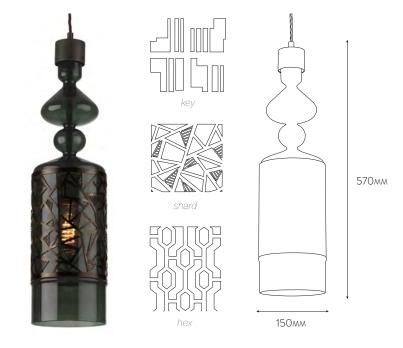

## PRODUCT CODE: RUBICON PENDANT NB760

Working with borosilicate glass, free blown using traditional techniques, these opulently curved shapes are influenced by Moorish architecture and juxtaposed with the addition of industrial detailing with a laser cut metal sleeve in three different patterns: Hex, Shard and Key.

The three sleeve patterns are available for each shape and finish. For a softer ambient light and diffused shadow patterns we recommend LED filament lamps.

For a more dramatic diffused pattern, use standard warm light LEDs.

smoke glass, key design (left) anthracite glass , shard design (above)

Smoke glass with hex frame: NB760/H\_2 Anthracite glass with hex frame: NB760/H\_4 Smoke glass with key frame: NB760/K\_2 Anthracite glass with key frame: NB760/K\_4 Smoke glass with shard frame: NB760/S\_2 Anthracite glass with shard frame: NB760/S\_4