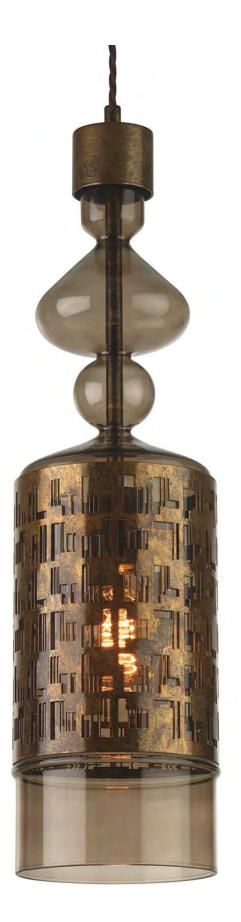

## NORTHERN LIGHTS RUBICON PENDANT

## PRODUCT CODE: RUBICON PENDANT NB760

Working with borosilicate glass, free blown using traditional techniques, these opulently curved shapes are influenced by Moorish architecture and juxtaposed with the addition of industrial detailing with a laser cut metal sleeve in three different patterns: Hex, Shard and Key.

The glass is available in two finishes: Smoke (finished with Tarnished Gold on the sleeve and the metal detailing) and Anthracite (finished in Flamed Blackened Steel on the sleeve and the metal detailing).

smoke glass, key design (left) anthracite glass , shard design (above)

Smoke glass with hex frame: NB760/H\_2 Anthracite glass with hex frame: NB760/H\_4 Smoke glass with key frame: NB760/K\_2 Anthracite glass with key frame: NB760/K\_4 Smoke glass with shard frame: NB760/S\_2 Anthracite glass with shard frame: NB760/S\_4